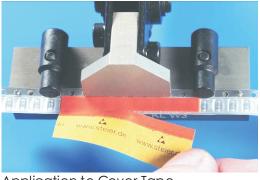

## **TOP-Splice**

ESD Safe Tape Connectors in 3 sizes for 8 mm, 12 mm and 16 mm SMD Tapes

- Patent applied for -

Application to Cover Tape

- on tool -

- without tool -