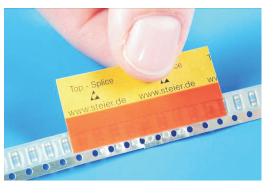

## Method:

- 1.) remove narrow paper strip from back; the printed, wide carrier strip remains firmly attached to the TOP-Splice and serves as a `handle´ right to the end of the splicing process
- 2.) carefully apply the Tape Connector firmly to the Cover Tape (ensuring that the joint up component tape is no longer retrained in the Splice Tool)
- X
- 3.) finally tear off the `handle' along the fine micro perforation and discard